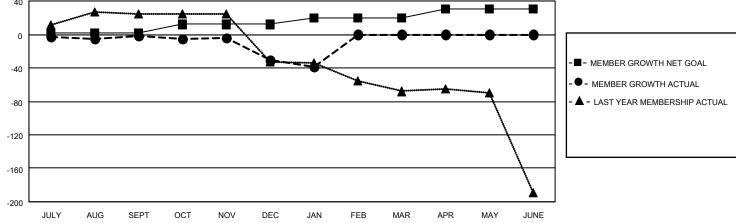

|                                  | MC            | ONTHLY      | MEMBERSH      | IIP PROGRE                       | SS REPOR                | RT                       |                                                   |
|----------------------------------|---------------|-------------|---------------|----------------------------------|-------------------------|--------------------------|---------------------------------------------------|
| LOCATION BRITISH COLUMBIA Distri |               |             |               | ct 19 A Results as of: 1/31/2022 |                         |                          |                                                   |
|                                  | Club          | )S          |               | Members RESULTS FOR 2021-2022    |                         |                          |                                                   |
|                                  | RESULTS FOR   | R 2021-2022 |               |                                  |                         |                          |                                                   |
| QUARTER                          | NEW CLUB GOAL | NEW CLUBS   | DROPPED CLUBS | QUARTER MEN                      | IBER GROWTH NET<br>GOAL | MEMBER GROWTH<br>ACTUAL  | DROPPED<br>MEMBERS ACTUA<br>(including transfers) |
| JULY/AUG/SEPT                    | 0             | 0           | 1             | JULY/AUG/SEPT                    | 2                       | 23                       | 17                                                |
| OCT/NOV/DEC                      | 1             | 0           | 1             | OCT/NOV/DEC                      | 10                      | 20                       | 47                                                |
| JAN/FEB/MAR                      | 0             | 0           | 0             | JAN/FEB/MAR                      | 8                       | 2                        | 8                                                 |
| APR/MAY/JUNE                     | 1             | 0           | 0             | APR/MAY/JUNE                     | 10                      | 0                        | 0                                                 |
| 0.8                              |               | -           |               |                                  |                         | - ● - CURRENT YEAR ACTUA |                                                   |
| 0.4<br>0 JULY AL                 |               |             | DEC JAN FEB   | MAR APR                          | MAY JUNE                |                          |                                                   |
| 0                                | <del></del>   | •           |               |                                  |                         |                          |                                                   |